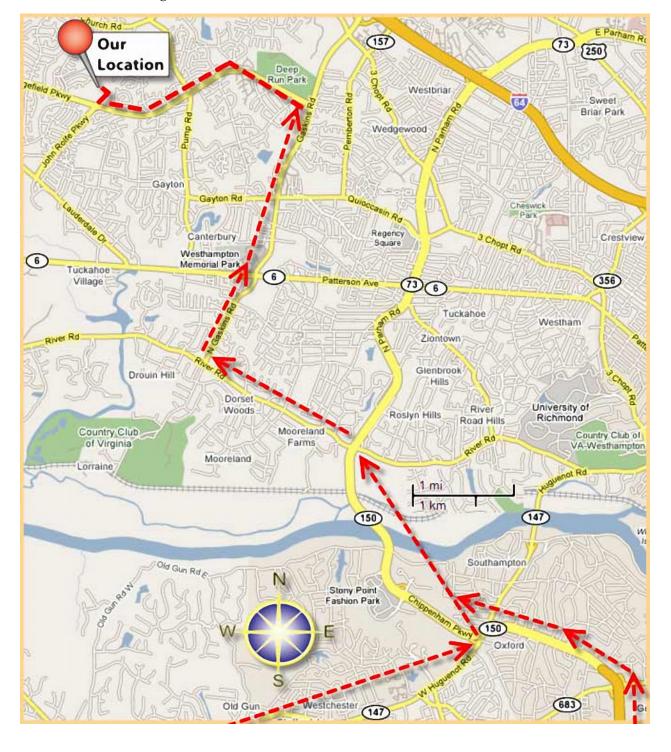

## Huguenot Rd (Rt 147) Chippenham Pkwy (Rt 150) to John Rolfe Commons

- ... take W. Huguenot Rd (northeast) to Chippenham Pkwy intersect
- ... take Parham Rd exit off Huguenot, go northwest on Chippenham Pkwy
- ... travel 2.8 miles northwest, exit at River Rd
- ... turn right, go west on River Rd 1.7 miles to Gaskins Rd
- ... turn right at Gaskins Rd, go (north) 1.7 miles to Ridgefield Pkwy
- ... left (west) at Ridgefield Pkwy, go 2.4 miles to signal at John Rolfe Pkwy
- ... right onto entrance road, drive 200', turn left into John Rolfe Commons
- ... Lessons is to the right, across from Max & Erma's Restaurant